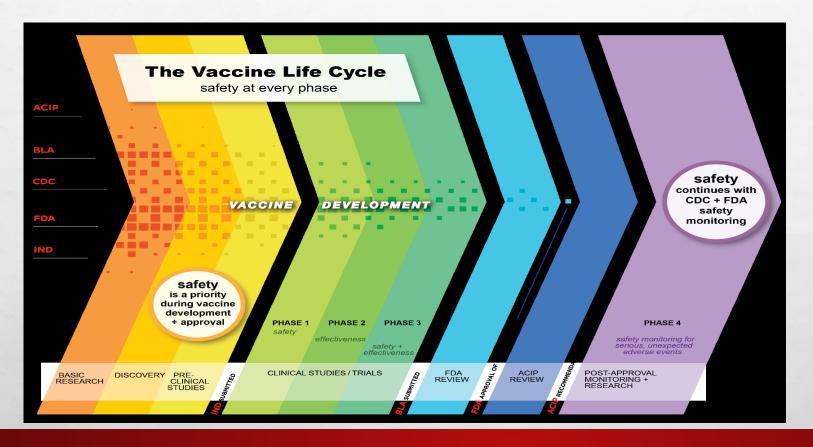

2:16:00 PMAttachments:Moderna covid-19 vaccine presentation.pptx

DOH shared the attached power point in preparation for the upcoming vaccinations at our facilities. Please review and distribute to your staff as appropriate. Your goal is to have accurate information to provide to inmates to alleviate anxiety.

Gavin K. Takenaka, Psy.D.
Corrections Health Care Administrator
Department of Public Safety
Phone (808) 587-1250
Fax (808) 587-3378

## COVID-19 MODERNA VACCINE



### **ABOUT THE COVID-19 VACCINES**

- UNAPPROVED VACCINE THAT HAS BEEN AUTHORIZED FOR EMERGENCY USE BY THE FDA FOR ACTIVE IMMUNIZATION IN INDIVIDUALS 18 YEARS OF AGE AND OLDER TO PREVENT COVID-19
- IT FOCUSES ON MRNA TECHNOLOGY AND IS CURRENTLY BEING STUDIED IN A LARGE PHASE 3 TRIAL

### **COVID-19 VACCINE LIFE CYCLE**



#### **ABOUT THE COVID-19 VACCINES**

#### **MRNA-1273 VACCINE (MODERNA)**

- INTERIM ANALYSIS OF 95 CASES 90 CASES IN PLACEBO GROUP 5 CASES IN VACCINE GROUP
- 94.5% EFFECTIVE 2 WEEKS POST DOSE 2
- 11 SEVERE CASES, ALL IN PLACEBO GROUP
- DSMB: NO SERIOUS SAFETY CONCERNS
- EUA SUBMISSION SOON

### HOW DOES THE VACCINE WORK

• HTTPS://WWW.YOUTUBE.COM/WATCH?V=3ZTYGYQOQ1Q

## SCREENING QUESTIONS TO DETERMINE IF YOU SHOULD BE VACCINATED TODAY

- ARE YOU SICK TODAY?
- HAVE ANY ALLERGIES?
- HAVE A BLEEDING DISORDER OR ARE ON A BLOOD THINNER?
- ARE IMMUNOCOMPROMISED OR ARE ON A MEDICINE THAT AFFECTS YOUR IMMUNE SYSTEM?
- ARE PREGNANT OR PLAN TO BECOME PREGNANT?
- ARE BREASTFEEDING?
- HAVE RECEIVED ANOTHER COVID-19 VACCINE?

## WHO SHOULD AND WHO SHOULD NOT GET THE COVID-19 VACCINE

#### **WHO SH