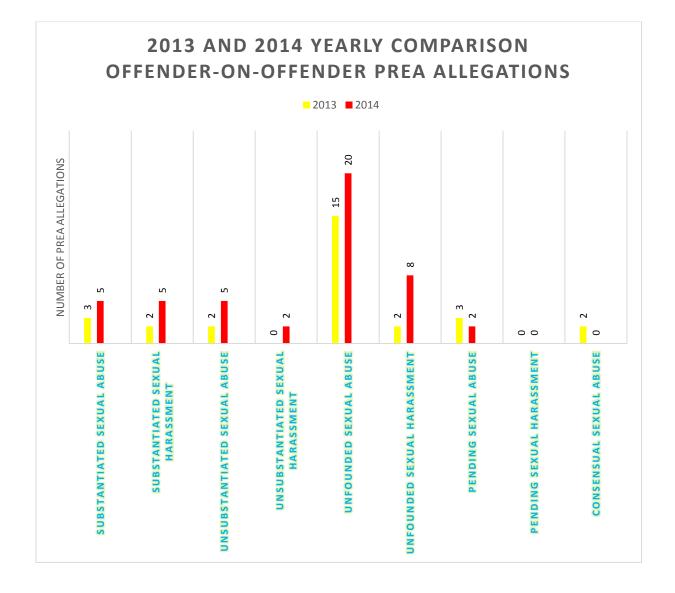

## Offender-on-Offender Sexual Abuse and Sexual Harassment Allegations 2013 and 2014 Yearly Comparison

| Year | Substantiated   |                      | Unsubstantiated |                      | Unfounded       |                      | Pending         |                      | Consensual   |
|------|-----------------|----------------------|-----------------|----------------------|-----------------|----------------------|-----------------|----------------------|--------------|
|      | Sexual<br>Abuse | Sexual<br>Harassment | Sexual<br>Abuse | Sexual<br>Harassment | Sexual<br>Abuse | Sexual<br>Harassment | Sexual<br>Abuse | Sexual<br>Harassment | Sexual Abuse |
| 2013 | 3               | 2                    | 2               | 0                    | 15              | 2                    | 3               | 0                    | 2            |
| 2014 | 5               | 5                    | 5               | 2                    | 20              | 8                    | 2               | 0                    | 0            |