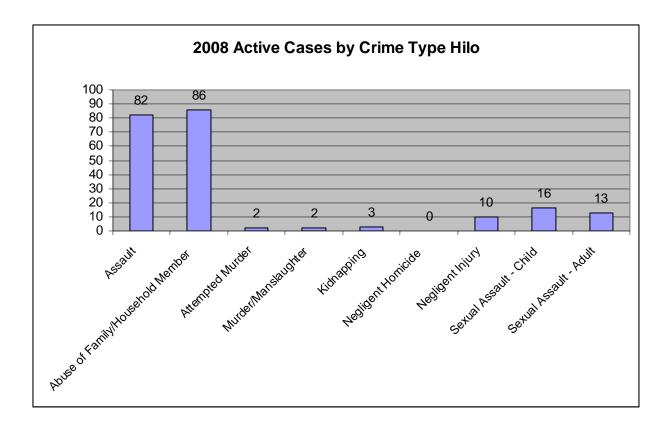

## FISCAL YEAR 2008 July 1, 2007 – June 30, 2008

Listed by County: Hilo Kauai Kona Maui Oahu

| Hilo<br>Case # |   | tim<br>Age | Crime                          | Decision | Remarks               | Total<br>Award |
|----------------|---|------------|--------------------------------|----------|-----------------------|----------------|
|                |   |            |                                |          |                       |                |
| 06-0257        | М | 52         | ASSAULT ADULT                  | DENIAL   | COLLATERAL SOURCE     | \$0.00         |
| 06-0504        | М | 50         | ASSAULT ADULT                  | DENIAL   | COLLATERAL SOURCE     | \$0.00         |
| 06-0547        | М | 50         | ASSAULT ADULT                  | AWARD    |                       | \$500.00       |
| 06-0572        | М | 20         | ASSAULT ADULT                  | DENIAL   | COLLATERAL SOURCE     | \$0.00         |
| 06-0636        | F | 53         | SEXUAL ASSAULT ADULT           | DENIAL   | INSUFFICIENT EVIDENCE | \$0.00         |
| 06-0700        | F | 20         | ASSAULT ADULT                  | DENIAL   | INSUFFICIENT EVIDENCE | \$0.00         |
| 06-0721        | F | 55         | ASSAULT ADULT                  | DENIAL   | INSUFFICIENT EVIDENCE | \$0.00         |
| 06-0739        | F | 65         | ASSAULT ADULT                  | AWARD    |                       | \$360.00       |
| 07-0203        | F | 53         | ASSAULT ADULT                  | AWARD    |                       | \$700.00       |
| 07-0205        | М | 62         | ASSAULT ADULT                  | DENIAL   | INSUFFICIENT EVIDENCE | \$0.00         |
| 07-0233        | М | 39         | ASSAULT ADULT                  | AWARD    |                       | \$1,983.80     |
| 07-0239        | F | 28         | ASSAULT ADULT                  | AWARD    |                       | \$200.00       |
| 07-0272        | F | 27         | ASSAULT ADULT                  | DENIAL   | COLLATERAL SOURCE     | \$0.00         |
| 07-0287        | F | 15         | ASSAULT ADULT                  | AWARD    |                       | \$230.00       |
| 07-0295        | F | 15         | SEXUAL ASSAULT CHILD           | AWARD    |                       | \$400.00       |
| 07-0307        | F | 44         | ASSAULT ADULT BY FAMILY MEMBER | AWARD    |                       | \$547.38       |
| 07-0315        | М | 42         | ASSAULT ADULT                  | AWARD    |                       | \$500.00       |