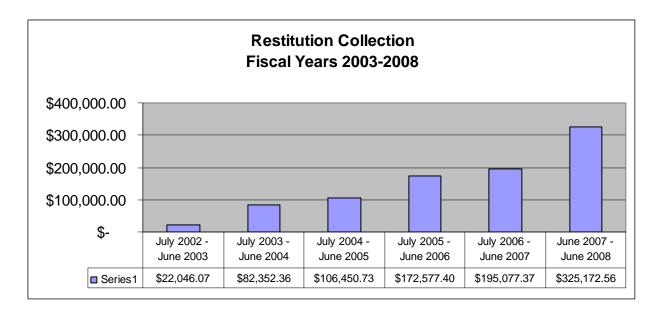

#### **Restitution Collection**

Restitution collection from inmates and parolees<sup>5</sup> has increased significantly over the life of the Project. In the first calendar year (2003) of the Restitution Project the Commission collected more than \$46,000.00 and in the past calendar year (2007), the Commission collected more than \$182,000.00. The Commission believes that the significant increase in restitution collections over the life of the Restitution Project reflect the gradual institutionalization of restitution assessment by judges and collection of restitution by the correctional facilities and the Paroling Authority.