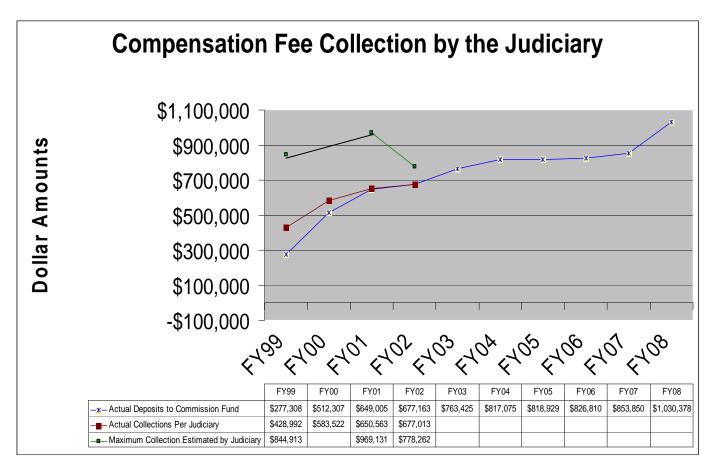

Since the implementation of the Compensation Fee, the Commission encountered significant barriers to collecting the Compensation Fee. For fiscal years 1999, 2001, and 2002 combined, the Judiciary fell nearly one million dollars short of its own estimates for Compensation Fee collections. After 2002, the Judiciary simply ceased providing estimates for Compensation Fee collections. Courtroom surveys revealed that judges were not ordering the Compensation Fee in all eligible cases. For example, judges were (1) waiving the Compensation Fees, but assessing fines with lower priority; (2) not assessing the fee for each eligible offense committed by the same defendant; or (3) unaware of the Compensation Fee altogether.

When attempts to collaborate with the Judiciary failed, the Commission requested, and the Legislature passed in 2005, an increase of five dollars (\$5.00) in the Compensation Fee for all crime categories. The Judiciary's collection of the Compensation Fee again fell short of anticipated revenue increases. Concerned that insufficient funds were being collected, the Legislature passed a resolution in 2007 requiring the Judiciary to report its progress in ordering and collecting the mandatory Compensation Fee. According to the Judiciary's response, the Compensation Fee was ordered in seventy-nine percent (79%), and waived in twenty-one percent (21%), of eligible cases. The Judiciary, however, could not provide the number of cases in which the Compensation Fee was actually collected, except to say that during the first quarter of fiscal year 2008, \$183,051.00 was collected.