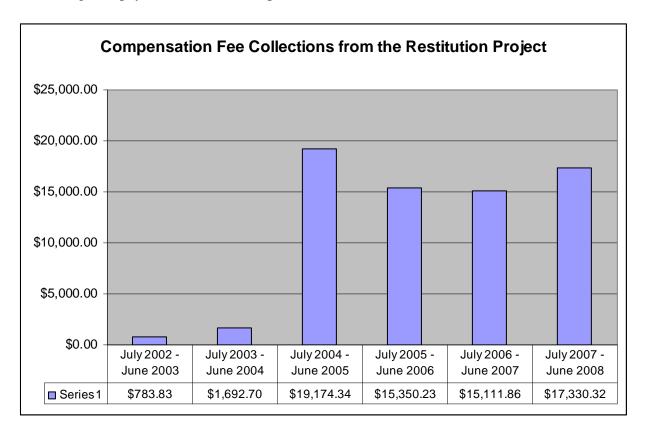

#### **Compensation Fee Collection**

The Restitution Project has unexpectedly also resulted in an increase in the collection of the Compensation Fee from parolees. In the first year of the Project, the Commission collected more than \$2,000.00, and in the past year the Commission collected more than \$15,000.00 in Compensation Fees. While the Paroling Authority has authority to collect Compensation Fees from a parolee, the correctional facilities do not presently have statutory authority to garnish inmate wages to pay court ordered Compensation Fees.