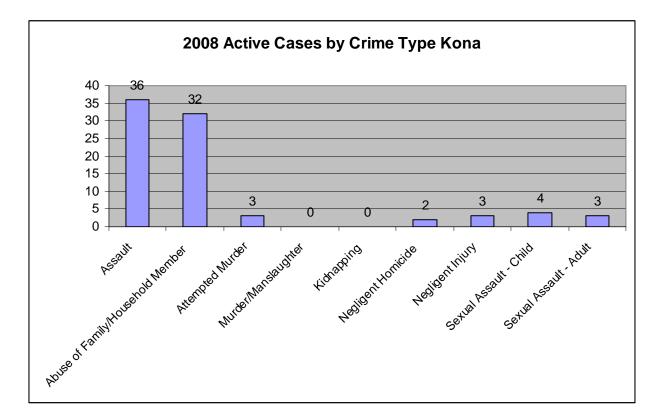

#### **ANNUAL REPORT FY2008**

| Kona<br>Case # | Victim<br>Sex Age |    |                                | Decision | Remarks               | Total<br>Award |
|----------------|-------------------|----|--------------------------------|----------|-----------------------|----------------|
| 06-0251        | F                 | 47 | ASSAULT ADULT                  | DENIAL   | INSUFFICIENT EVIDENCE | \$0.00         |
| 06-0253        | F                 | 47 | KIDNAPPING                     | AWARD    |                       | \$700.00       |
| 06-0384        | М                 | 52 | NOT COVERED CRIME              | DENIAL   | NOT COVERED CRIME     | \$0.00         |
| 06-0732        | М                 | 31 | ASSAULT ADULT                  | AWARD    |                       | \$200.00       |
| 07-0033        | F                 | 16 | ASSAULT ADULT                  | DENIAL   | NOT COVERED CRIME     | \$0.00         |
| 07-0046        | F                 | 7  | SEXUAL ASSAULT CHILD           | DENIAL   | BEYOND FILING PERIOD  | \$0.00         |
| 07-0049        | М                 | 7  | ASSAULT CHILD                  | AWARD    |                       | \$67.71        |
| 07-0146        | М                 | 44 | ASSAULT ADULT                  | DENIAL   | IMPROPER CLAIM        | \$0.00         |
| 07-0298        | F                 | 25 | ASSAULT ADULT                  | DENIAL   | IMPROPER CLAIM        | \$0.00         |
| 07-0316        | F                 | 10 | SEXUAL ASSAULT CHILD           | AWARD    |                       | \$800.00       |
| 07-0322        | F                 | 47 | ASSAULT ADULT BY FAMILY MEMBER | AWARD    |                       | \$200.00       |
| 07-0346        | М                 | 23 | ASSAULT ADULT                  | AWARD    |                       | \$5,476.61     |
| 07-0367        | F                 | 13 | SEXUAL ASSAULT CHILD           | AWARD    |                       | \$800.00       |
| 07-0368        | F                 | 13 | SEXUAL ASSAULT CHILD           | AWARD    |                       | \$800.00       |
| 07-0378        | F                 | 41 | ASSAULT ADULT BY FAMILY MEMBER | AWARD    |                       | \$449.00       |
| 07-0399        | F                 | 18 | ASSAULT ADULT BY FAMILY MEMBER | AWARD    |                       | \$398.70       |
| 07-0441        | F                 | 48 | ASSAULT ADULT BY FAMILY MEMBER | AWARD    |                       | \$456.00       |
|                |                   |    |                                |          |                       |                |