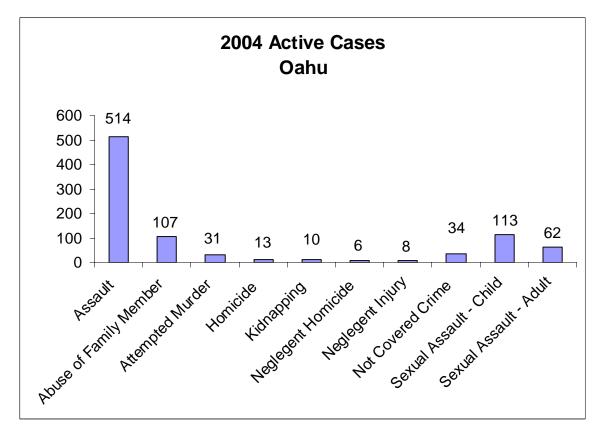

he Judiciary since the Compensation Fee was enacted in order to ensure that judges order the Fee in all eligible cases. Despite these efforts, a number of judges still do not order the Compensation Fee in all eligible case. This problem can best be addressed by eliminating the court's discretion to waive the Fee. The Commission will continue to work with the Judiciary to ensure that the Compensation Fee is consistently and uniformly assessed against convicted offenders, collected, and deposited with the Commission.

The Commission will diligently pursue its mission to mitigate the costly and emotionally devastating impact of violent crime on Hawaii's citizens through continued collaborative efforts, further improvements in management efficiency, and strong staff commitment.

















# CASE SUMMARIES

# FOR

# FISCAL YEAR 2004 July 1, 2003 – June 30, 2004

Listed by County: Hilo Kauai Kona Maui Oahu

### STATE OF HAWAII DEPARTMENT OF PUBLIC SAFETY CRIMINAL INJURIES COMPENSATION COMMISSION

### ANNUAL REPORT

#### July 1, 2003 to June 30, 2004

| Hilo    | Vic | tim | Perpetrator |                                |           |                        | Total    |
|---------|-----|-----|-------------|--------------------------------|-----------|------------------------|----------|
| Case #  | Sex | Age |             | Crime                          | Decision  | Remarks                | Award    |
| 00-0841 | М   | 46  | А           | NEGLIGENT INJURY II            | DENIAL    | COLLATERAL SOURCE      | \$0.00   |
| 01-0153 | М   | 38  | U           | NEGLIGENT INJURY II