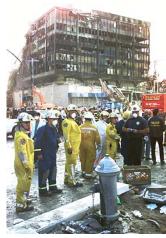

### Mass Violence and Terrorism Response Project

In 1999, an employee of a national copier company murdered six co-workers in Honolulu. In the aftermath of this tragedy, the Commission identified two primary constraints that limited its ability to assist survivors of incidents of mass violence and terrorism. First, the Commission did not have the statutory authority to provide compensation for mental health counseling to surviving family members, witnesses, or individuals who worked or were schooled at the scene of this type of incident. Second, compensation and victim services were not integrated into the County and State Incident Command Model for responding to mass violence and terrorism. These constraints limited the ability

AP Photo

of the Commission and the County Victim Witness Assistance Programs to respond to the immediate needs of victims and survivors of, and witnesses to, these types of events.

The first constraint was addressed when the Commission lobbied for legislation to authorize the disbursement of compensation to fund mental health counseling services for surviving family members, witnesses, and individuals who worked or were schooled at the scene of an incident of mass violence or terrorism. In 2000, the Legislature passed a bill authorizing the Commission to provide compensation for mental health counseling services to the victims and survivors of, and witnesses to, mass violence and terrorism incidents.