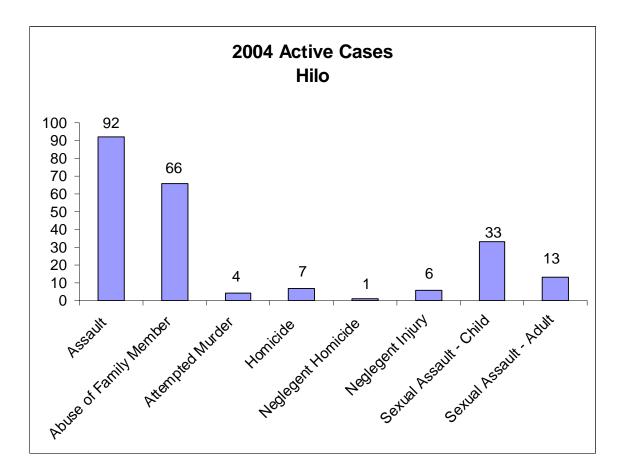

ked with the Judiciary since the Compensation Fee was enacted in order to ensure that judges order the Fee in all eligible cases. Despite these efforts, a number of judges still do not order the Compensation Fee in all eligible case. This problem can best be addressed by eliminating the court's discretion to waive the Fee. The Commission will continue to work with the Judiciary to ensure that the Compensation Fee is consistently and uniformly assessed against convicted offenders, collected, and deposited with the Commission.

The Commission will diligently pursue its mission to mitigate the costly and emotionally devastating impact of violent crime on Hawaii's citizens through continued collaborative efforts, further improvements in management efficiency, and strong staff commitment.

















# CASE SUMMARIES

# FOR

# FISCAL YEAR 2004 July 1, 2003 – June 30, 2004

Listed by County: Hilo Kauai Kona Maui Oahu

### STATE OF HAWAII DEPARTMENT OF PUBLIC SAFETY CRIMINAL INJURIES COMPENSATION COMMISSION

### ANNUAL REPORT

#### July 1, 2003 to June 30, 2004

| Hilo    | Vic | tim | Perpetrator |                                |           |                        | Total    |
|---------|-----|-----|-------------|--------------------------------|-----------|------------------------|----------|
| Case #  | Sex | Age |             | Crime                          | Decision  | Remarks                | Award    |
| 00-0841 | М   | 46  | А           | NEGLIGENT INJURY II            | DENIAL    | COLLATERAL SOURCE      | \$0.00   |
| 01-0153 | М   | 38  | U           | NEGLIGENT