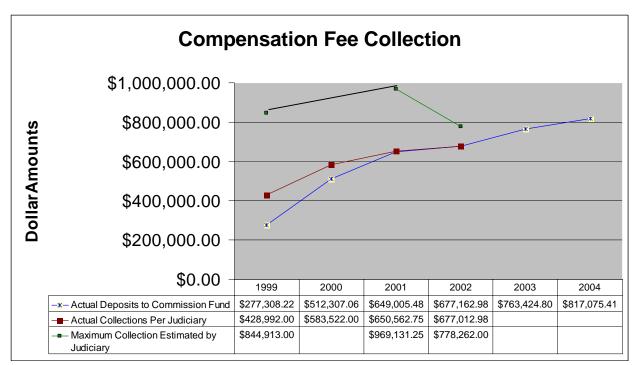

Since the Compensation Fee was enacted, the Judiciary has neglected to order and collect Compensation Fees, as provided for in the statute, in the amount of one million dollars, described

<sup>&</sup>lt;sup>2</sup> Section 351-62.6, Hawaii Revised Statutes, provides that the court shall assess a Compensation Fee against every convicted offender, or offender who enters a deferred plea, and who is or will be able to pay the Fee. Fees are assessed as follows:

<sup>1.</sup> a \$25 fee for a petty misdemeanor;

<sup>2.</sup> a \$50 fee for a misdemeanor; and

<sup>3.</sup> a \$100 to \$500 fee for a felony.

above as the Revenue Collection Shortfall. In the first year that the Fee was mandated (FY 1999), the Judiciary assessed and collected less than half of the fee revenue that was anticipated. While the Judiciary estimated Compensation Fee revenue of \$844,913.00 for FY 1999, less than \$300,000.00 was actually collected. In FY 2001, the Judiciary estimated fee revenue at \$969,131.25 while only \$650,562.75 was collected, and in FY 2002, the Judiciary estimated fee revenue at \$778,262.00 while only \$649,005.48 was collected<sup>3</sup>.

The Commission received \$763,424.80 in Fee revenue from the Judiciary in FY 2003 and \$817,075.41 in FY 2004. It is unclear exactly how much of the revenue is a result of Compensation Fee assessments, and how much is related to fines made payable to the Commission. The Judiciary commingles Compensation Fee deposits with deposits from criminal fines made payable to the Commission. The Department of the Prosecuting Attorney for the City and County of Honolulu estimate that at least \$20,000.00 in fines were paid to the Judiciary for the Commission in FY 2004.

Note: Blank fields in the table indicate that the data for that year was not available.