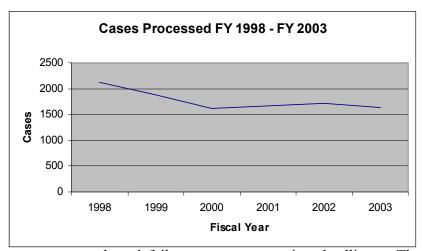

## **Executive Summary**

In 1967, the Hawaii State Legislature created the Crime Victim Compensation Commission ("Commission") to mitigate the financial impact suffered by victims of violent crime. The Commission disburses funds to pay un-reimbursed expenses for crime-related losses experienced by victims who suffer physical or emotional injury, or death, as the result of a violent crime. During Fiscal Year ("FY") 2003, the Commission processed over 1,600 claims, including 970 new applications.

#### **Operations**

The number of claims processed by the Commission has risen steadily each year. FY 2003. During the Commission received 970 new applications and processed over 1,600 new and ongoing claims. Of the 970 new 770 applications. were determined to be victims of a covered crime. Every year, a percentage of applications are denied for reasons such as