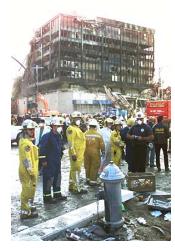

#### **Mass Violence and Terrorism Project**

In 1999, a copier company's employee murdered six co-workers in Honolulu. In the aftermath of this tragedy, two primary constraints were identified that limited the Commission's ability to assist survivors of incidents of mass violence and terrorism. First, the Commission did not have the statutory authority to provide compensation for mental health counseling to surviving family members, witnesses, or individuals who worked or were schooled at the scene of this type of incident. Second, compensation and victim services were not integrated into the County and State Incident

AP Photo

Command Model for responding to mass violence and terrorism. This limited the ability of the Commission and the County Victim Witness Assistance Programs to respond to the immediate needs of victims, survivors, and witnesses.