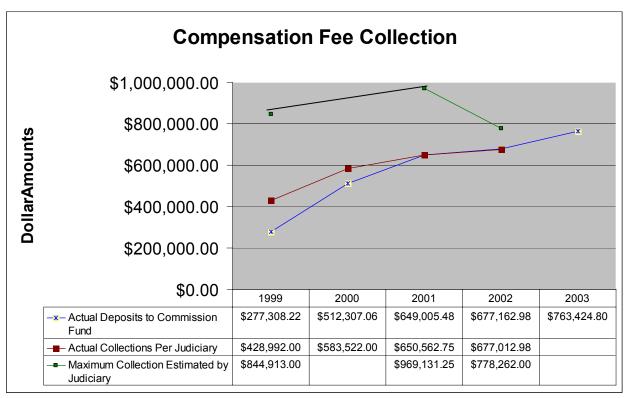

Since the compensation fee was enacted, the Judiciary has neglected to order and collect over one million dollars in compensation fees, as defined in the statute. In the first year that the fee was mandated (FY 1999), the Judiciary assessed and collected less than half of the fee revenue that was anticipated. While the Judiciary estimated compensation fee revenue of \$844,913 for FY 1999, less than \$300,000.00 was actually collected. In FY 2001, the Judiciary estimated fee revenue at \$969,131.25 while only \$650,562.75 was collected, and in FY 2002, the Judiciary estimated fee revenue at \$778,262.00 while only \$649,005.48 was collected<sup>3</sup>.

Note: Blank fields in the table indicate that the data for that year was not available.