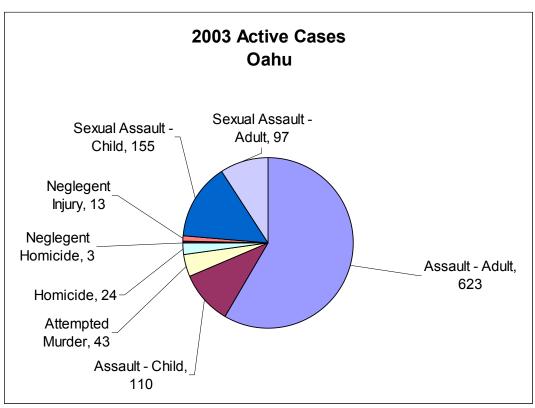

#### **Operations**

The number of claims processed by the Commission has risen steadily each year. FY 2003. During the Commission received 970 new applications and processed over 1,600 new and ongoing claims. Of the 970 new 770 applications. were determined to be victims of a covered crime. Every year, a percentage of applications are denied for reasons such as

incomplete documentation, crimes not covered, and failure to meet reporting deadlines. The Commission gives each application full consideration and works diligently with every victim to ensure accurate and efficient claims processing.