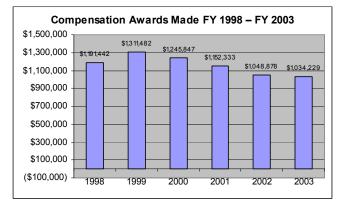

Since its creation, the Commission has processed over 15,000 claims for the people of Hawaii who have been victims of violent crimes. Currently, the Commission receives about 1,000 claims, and awards over one million dollars, annually. Awards assist the victims with medical costs, lost wages, funeral expenses, and counseling costs that are not covered by any other source.

Since the compensation fee was enacted, the Judiciary has neglected to order and collect over one million dollars in compensation fees, as defined in the statute. In the first year that the fee was mandated (FY 1999), the Judiciary assessed and collected less than half of the fee revenue that was anticipated. While the Judiciary estimated compensation fee revenue of \$844,913 for FY 1999, less than \$300,000.00 was actually collected. In FY 2001, the Judiciary estimated fee revenue at \$969,131.25 while only \$650,562.75 was collected, and in FY 2002, the Judiciary estimated fee revenue at \$778,262.00 while only \$649,005.48 was collected<sup>3</sup>.