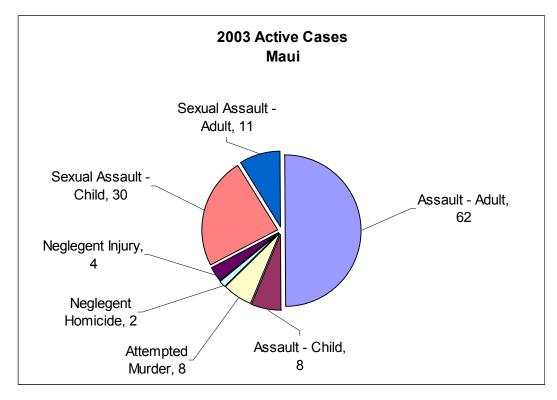

#### **Operations**

The number of claims processed by the Commission has risen steadily each year. FY 2003. During the Commission received 970 new applications and processed over 1,600 new and ongoing claims. Of the 970 new 770 applications. were determined to be victims of a covered crime. Every year, a percentage of applications are denied for reasons such as

incomplete documentation, crimes not covered, and failure to meet reporting deadlines. The Commission gives each application full consideration and works diligently with every victim to ensure accurate and efficient claims processing.