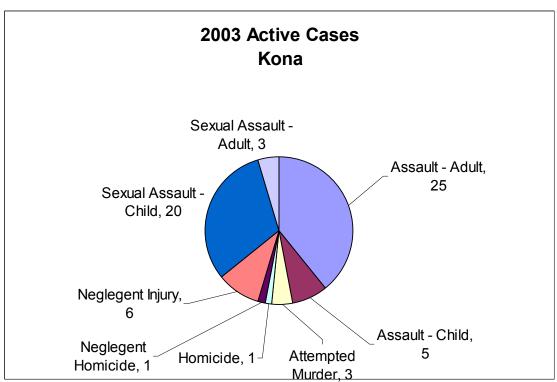

#### **Operations**

The number of claims processed by the Commission has risen steadily each year. FY 2003. During the Commission received 970 new applications and processed over 1,600 new and ongoing claims. Of the 970 new 770 applications. were determined to be victims of a covered crime. Every year, a percentage of applications are denied for reasons such as

incomplete documentation, crimes not covered, and failure to meet reporting deadlines. The Commission gives each application full consideration and works diligently with every victim to ensure accurate and efficient claims processing.