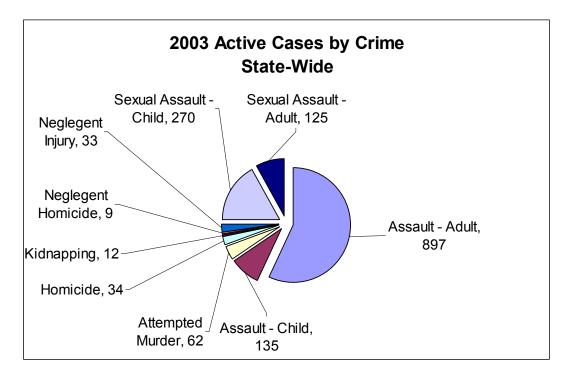

The Commission conducted a survey of cases from FY 2002 comparing the percentage of case terminations in each Circuit to the percentage of compensation fees collected in each Circuit. See Attachment B. In a comparison of District Court case terminations, the survey showed that while the Third Circuit District Court terminated 17.38% of the total District Court terminations for all Circuits, they collected 28.81% of the fees collected for all Circuits. A comparison of Family Court case terminations showed that while the Second Circuit Family Court terminated 28.31% of the total Family Court terminations for all Circuits, they collected only 7.72% of the fees collected for all Circuits. These figures show that assessment and collection of the compensation fee has not been uniformly maximized.